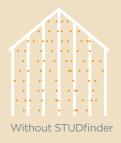

## ...for safety.

STUDfinder™ is an installation system with letters on the Restoration Classic panel nail hem to ensure proper nailing to wood studs, to protect you from unwanted dangers such as damaged pipes or wires, or exposed nails.