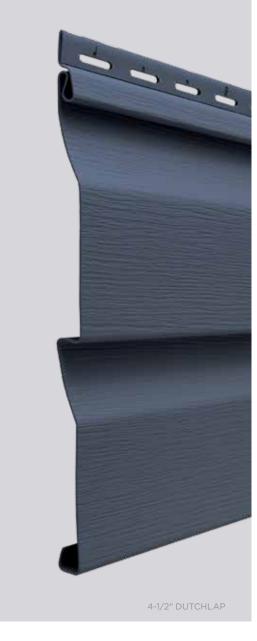

## Architectural Accuracy

Restoration Classic siding panels are designed with historical architectural accuracy in mind. Each profile offers the traditional styles with European roots: the clapboard style is the most traditional found in most parts of the United States and the dutchlap style provides strong shadow lines and highly popular in the Mid-Atlantic region. Restoration Classic is excellent for remodeling an older home or creating a traditional look for a new home.

**Clapboard Style Smooth** 

**Dutchlap Style Select Cedar** 

## 5 Styles. Great features.

High quality vinyl does not absorb moisture or rot.

Restoration Classic consists of traditional styles with European roots: Clapboard and Dutchlap. The Clapboard style is the most traditional and found in all parts of the United States and the Dutchlap style provides strong shadow lines and is highly popular in the Mid-Atlantic region.