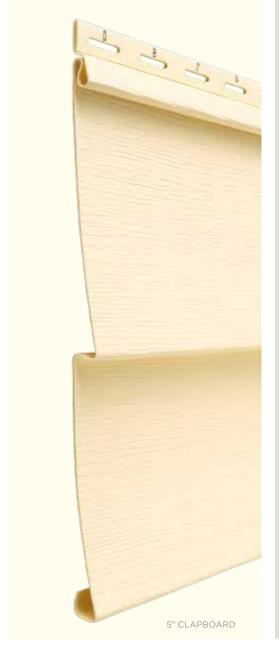

## ...for color availability.

|   | <b>4" Clapboard</b><br>Select Cedar<br>Lap Siding    | •           | •               | •      | •         | •            | •            | •       | •       | •              | •             | •          | •              | •            | •            | •             | •           | •        | •       |
|---|------------------------------------------------------|-------------|-----------------|--------|-----------|--------------|--------------|---------|---------|----------------|---------------|------------|----------------|--------------|--------------|---------------|-------------|----------|---------|
|   | <b>4-1/2" Dutchlap</b><br>Select Cedar<br>Lap Siding | •           |                 | •      | •         |              |              |         | •       | •              |               |            | •              | •            | •            | •             | •           | •        | •       |
|   | <b>5" Clapboard</b><br>Select Cedar<br>Lap Siding    |             |                 |        |           |              |              |         |         |                |               |            |                |              | •            | •             | •           | •        | •       |
|   | <b>4-1/2" Clapboard</b><br>Smooth Lap Siding         |             |                 |        |           |              |              |         |         |                |               |            |                |              | •            | •             |             |          | •       |
|   | <b>3" Clapboard</b><br>Smooth Lap Siding             |             | *_              |        |           |              |              |         |         |                |               |            |                |              | •            | •             |             |          | •       |
| 1 | **Premium Colors<br>*Deluxe Colors                   | Autumn Red* | Mountain Cedar* | Slate* | Espresso* | Sable Brown* | Hearthstone* | Spruce* | Forest* | Midnight Blue* | Pacific Blue* | Flagstone* | Charcoal Gray* | Castle Stone | Granite Gray | Sterling Gray | Oxford Blue | Seagrass | Cypress |