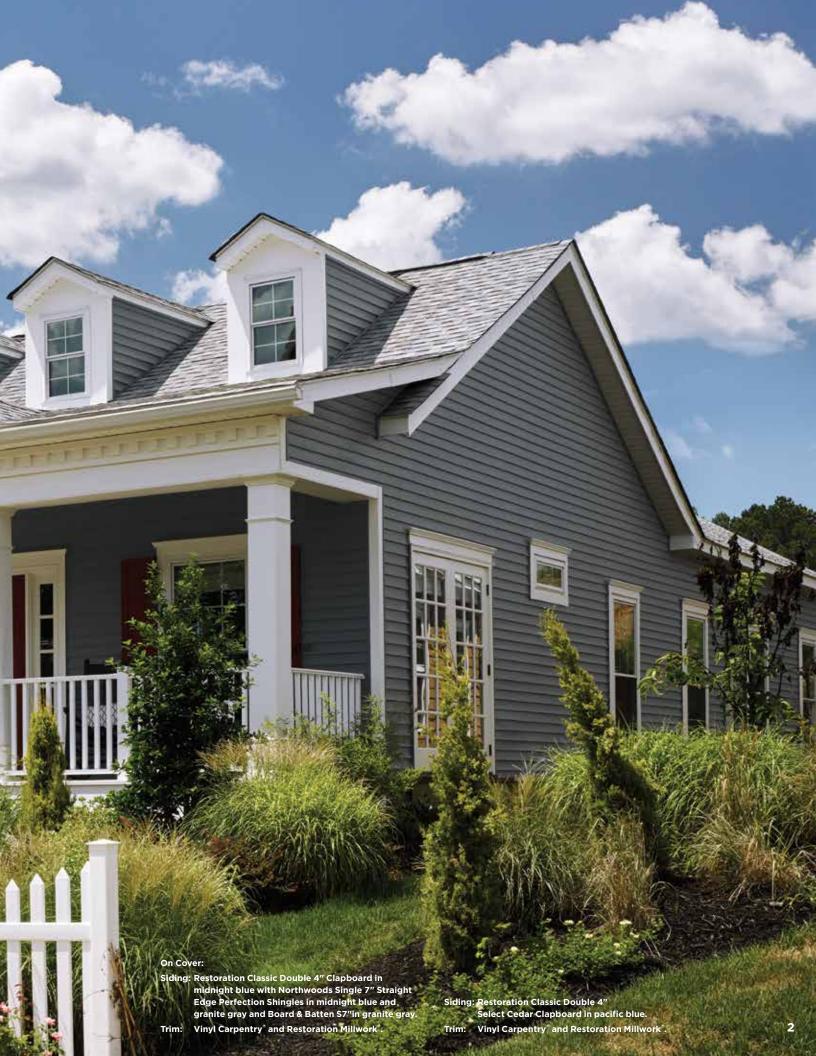

## Architectural Accuracy

Restoration Classic siding panels are designed with historical architectural accuracy in mind. Each profile offers the traditional styles with European roots: the clapboard style is the most traditional found in most parts of the United States and the dutchlap style provides strong shadow lines and highly popular in the Mid-Atlantic region. Restoration Classic is excellent for remodeling an older home or creating a traditional look for a new home.

## 5 Styles. Great features.

High quality vinyl does not absorb moisture or rot.

Restoration Classic consists of traditional styles with European roots: Clapboard and Dutchlap. The Clapboard style is the most traditional and found in all parts of the United States and the Dutchlap style provides strong shadow lines and is highly popular in the Mid-Atlantic region.