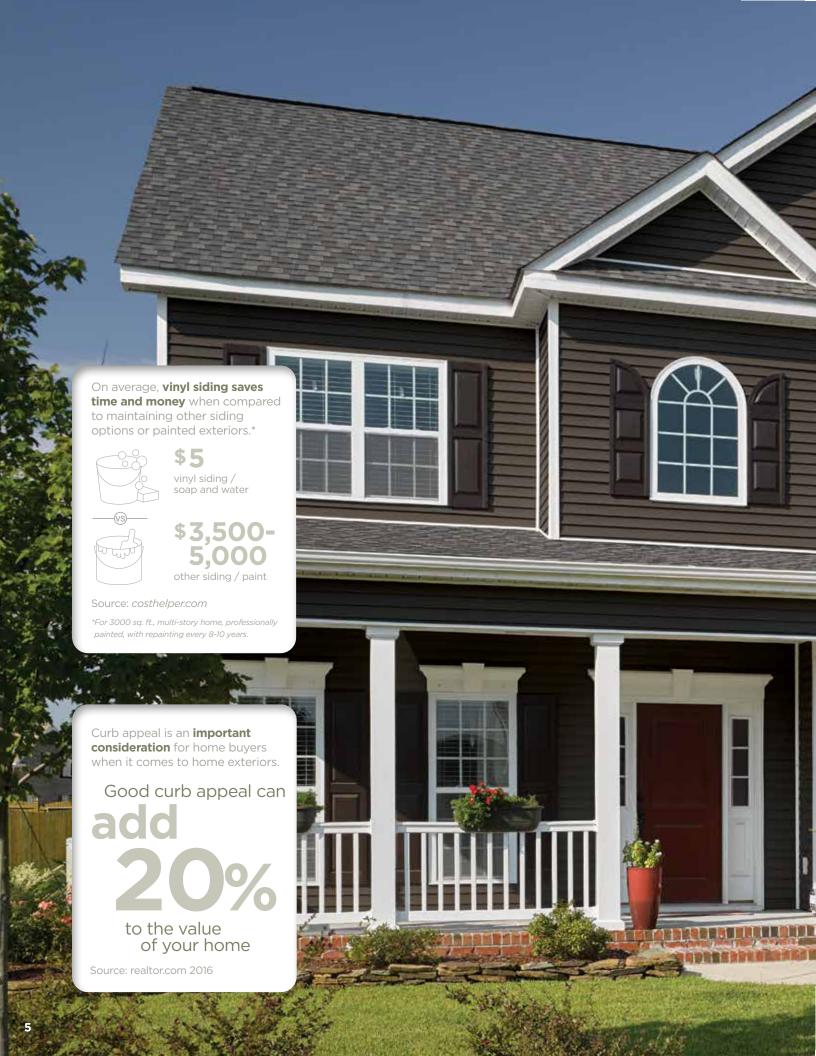

Sustainable

CertainTeed vinyl siding offers significantly lower environmental impact than other cladding options.<sup>†</sup>

Based on life cycle assessment studies conducted through the National Institute of Standards and Technology (NIST)