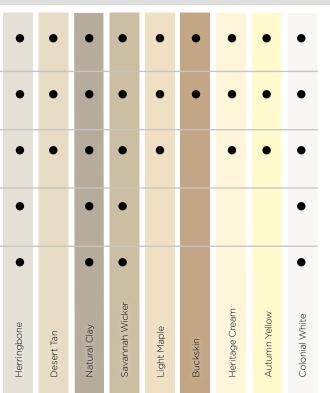

## ...for color availability.

|   | <b>4" Clapboard</b><br>Select Cedar<br>Lap Siding    | •           | •               | •      | •         | •            | •            | •       | •       | •              | •             | •          | •              | •            | •            | •             | •           | •        | •       |
|---|------------------------------------------------------|-------------|-----------------|--------|-----------|--------------|--------------|---------|---------|----------------|---------------|------------|----------------|--------------|--------------|---------------|-------------|----------|---------|
|   | <b>4-1/2" Dutchlap</b><br>Select Cedar<br>Lap Siding | •           |                 | •      | •         |              |              |         | •       | •              |               |            | •              | •            | •            | •             | •           | •        | •       |
|   | <b>5" Clapboard</b><br>Select Cedar<br>Lap Siding    |             |                 |        |           |              |              |         |         |                |               |            |                |              | •            | •             | •           | •        | •       |
|   | <b>4-1/2" Clapboard</b><br>Smooth Lap Siding         |             |                 |        |           |              |              |         |         |                |               |            |                |              | •            | •             |             |          | •       |
|   | <b>3" Clapboard</b><br>Smooth Lap Siding             |             | *_              |        |           |              |              |         |         |                |               |            |                |              | •            | •             |             |          | •       |
| 1 | **Premium Colors<br>*Deluxe Colors                   | Autumn Red* | Mountain Cedar* | Slate* | Espresso* | Sable Brown* | Hearthstone* | Spruce* | Forest* | Midnight Blue* | Pacific Blue* | Flagstone* | Charcoal Gray* | Castle Stone | Granite Gray | Sterling Gray | Oxford Blue | Seagrass | Cypress |