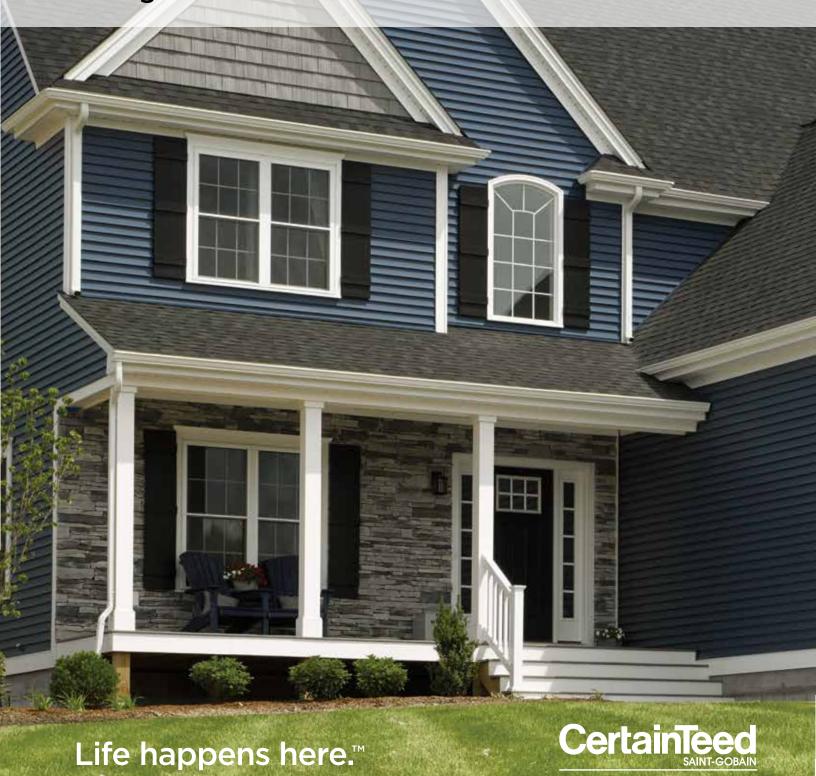

# Restoration Classic<sup>™</sup>

## 27 Colors.

With CertainTeed's color leadership, Restoration Classic has a wide color spectrum. Choose from subtle tones or deep shades with the highest color fade protection available anywhere. Color it your way. If you need help, check out page 9 for color tools to guide your decision making.