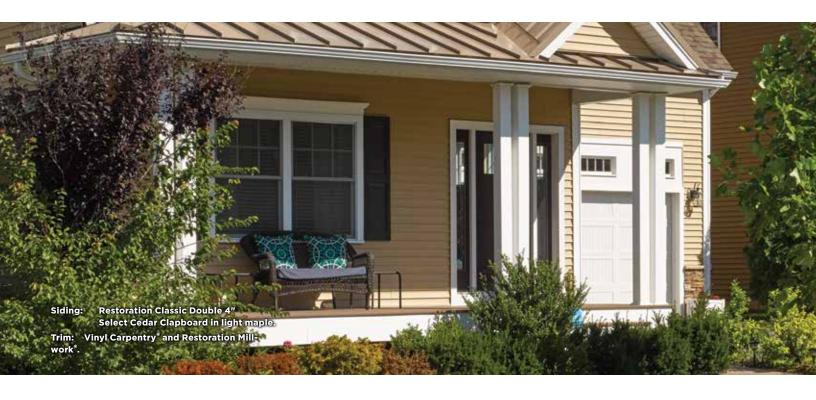

pressures up to 200 mph.

\*Products adhere to ASTM D3679 standards for capable wind speed ratings based on standard wind load design pressure ratings. For most current ratings, please reference www.certainteed.com



### Authentic Textures

Select cedar (woodgrain) or freshly painted (smooth) finishes.



DuraLock® -

This locking system snaps tight for a secure fit.





## 5 Styles. Great features.



High quality vinyl does not absorb moisture or rot.











Restoration Classic consists of traditional styles with European roots: Clapboard and Dutchlap. The Clapboard style is the most traditional and found in all parts of the United States and the Dutchlap style provides strong shadow lines and is highly popular in the Mid-Atlantic region.







# Restoration Classic is better...



## ...for color availability.

|   | <b>4" Clapboard</b><br>Select Cedar<br>Lap Siding    | •           | •               | •      | •         | •            | •            | •       | •       | •              | •             | •          | •              | •            | •            | •             | •           | •        | •       |
|---|------------------------------------------------------|-------------|-----------------|--------|-----------|--------------|--------------|---------|---------|----------------|---------------|------------|----------------|--------------|--------------|---------------|-------------|----------|---------|
|   | <b>4-1/2" Dutchlap</b><br>Select Cedar<br>Lap Siding | •           |                 | •      | •         |              |              |