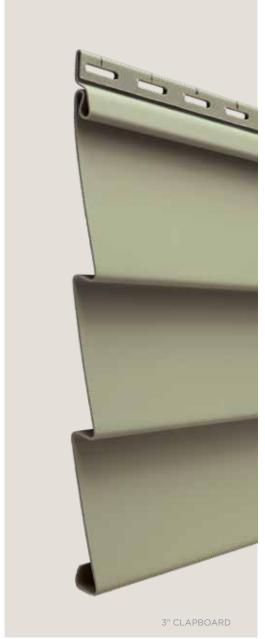

## Architectural Accuracy

Restoration Classic siding panels are designed with historical architectural accuracy in mind. Each profile offers the traditional styles with European roots: the clapboard style is the most traditional found in most parts of the United States and the dutchlap style provides strong shadow lines and highly popular in the Mid-Atlantic region. Restoration Classic is excellent for remodeling an older home or creating a traditional look for a new home.

## 5 Styles. Great features.

High quality vinyl does not absorb moisture or rot.

Restoration Classic consists of traditional styles with European roots: Clapboard and Dutchlap. The Clapboard style is the most traditional and found in all parts of the United States and the Dutchlap style provides strong shadow lines and is highly popular in the Mid-Atlantic region.