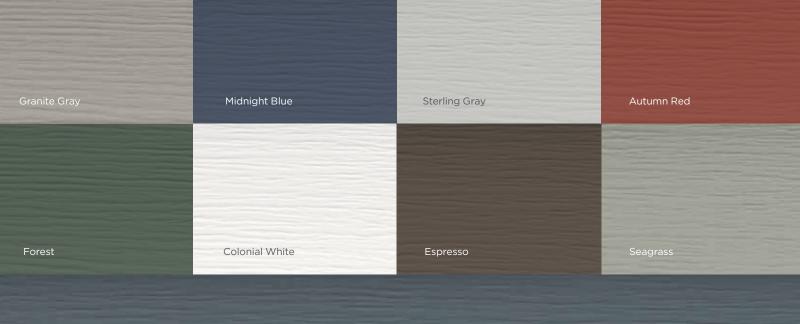

## 27 Colors.

With CertainTeed's color leadership, Restoration Classic has a wide color spectrum. Choose from subtle tones or deep shades with the highest color fade protection available anywhere. Color it your way. If you need help, check out page 9 for color tools to guide your decision making.

## Long-Lasting Colors

PermaColor™ system assures lifetime color performance, fade resistance and durability.

Note: Colors throughout this brochure are simulated. Consult product samples before making final selection.