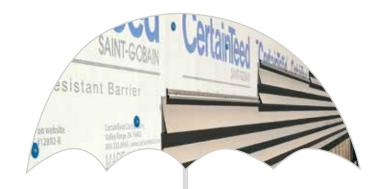

## ...for protection.

When installed with Restoration Classic siding, CertaWrap™ Weather Resistant Barrier is the added layer of protection against air and moisture damage.