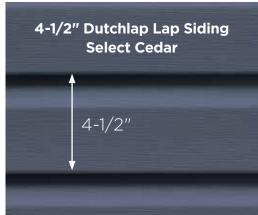

## ...for color availability.

|   | <b>4" Clapboard</b><br>Select Cedar<br>Lap Siding    | •           | •               | •      | •         | •            | •            | •       | •       | •              | •             | •          | •              | •            | •            | •             | •           | •        | •       |
|---|------------------------------------------------------|-------------|-----------------|--------|-----------|--------------|--------------|---------|---------|----------------|---------------|------------|----------------|--------------|--------------|---------------|-------------|----------|---------|
|   | <b>4-1/2" Dutchlap</b><br>Select Cedar<br>Lap Siding | •           |                 | •      | •         |              |              |         | •       | •              |               |            | •              | •            | •            | •             | •           | •        | •       |
|   | <b>5" Clapboard</b><br>Select Cedar<br>Lap Siding    |             |                 |        |           |              |              |         |         |                |               |            |                |              | •            | •             | •           | •        | •       |
|   | <b>4-1/2" Clapboard</b><br>Smooth Lap Siding         |             |                 |        |           |              |              |         |         |                |               |            |                |              | •            | •             |             |          | •       |
|   | <b>3" Clapboard</b><br>Smooth Lap Siding             |             | *_              |        |           |              |              |         |         |                |               |            |                |              | •            | •             |             |          | •       |
| 1 | **Premium Colors<br>*Deluxe Colors                   | Autumn Red* | Mountain Cedar* | Slate* | Espresso* | Sable Brown* | Hearthstone* | Spruce* | Forest* | Midnight Blue* | Pacific Blue* | Flagstone* | Charcoal Gray* | Castle Stone | Granite Gray | Sterling Gray | Oxford Blue | Seagrass | Cypress |