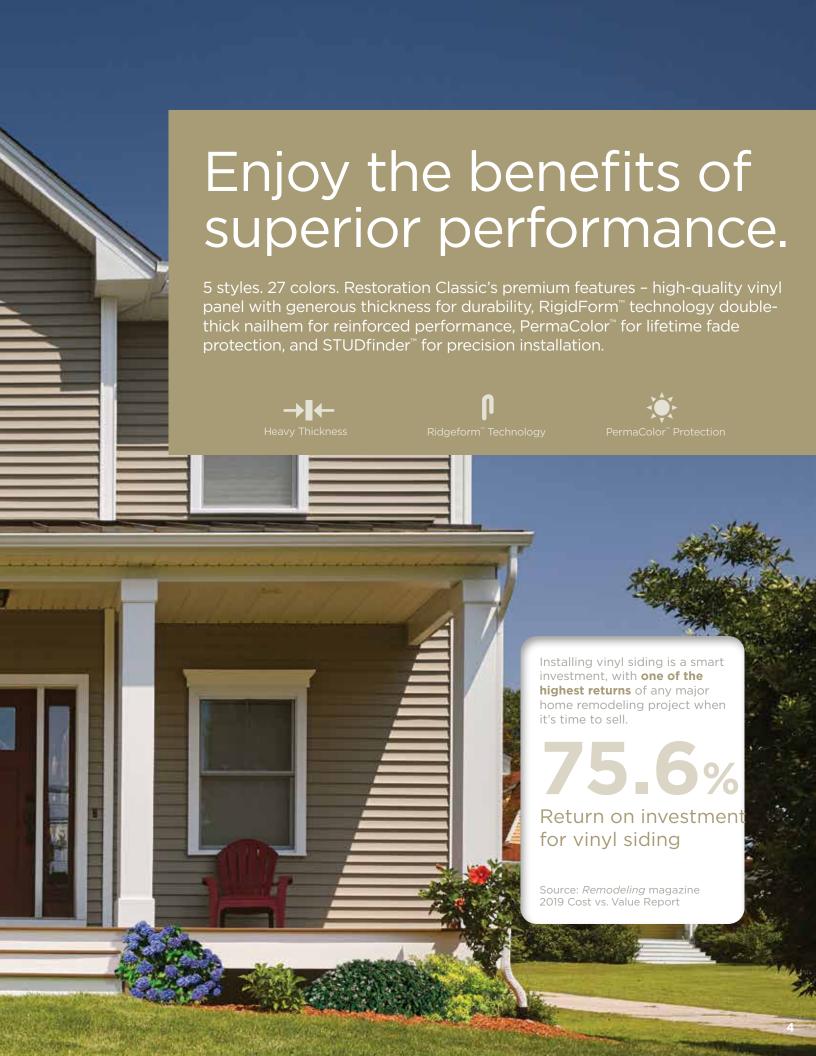

## 5 Styles. Great features.

High quality vinyl does not absorb moisture or rot.

Restoration Classic consists of traditional styles with European roots: Clapboard and Dutchlap. The Clapboard style is the most traditional and found in all parts of the United States and the Dutchlap style provides strong shadow lines and is highly popular in the Mid-Atlantic region.

## ...for safety.

STUDfinder™ is an installation system with letters on the Restoration Classic panel nail hem to ensure proper nailing to wood studs, to protect you from unwanted dangers such as damaged pipes or wires, or exposed nails.

## Long-Lasting Colors

PermaColor™ system assures lifetime color performance, fade resistance and durability.

Note: Colors throughout this brochure are simulated. Consult product samples before making final selection.