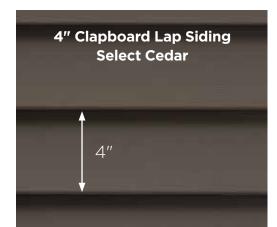

## ...for color availability.

|   | <b>4" Clapboard</b><br>Select Cedar<br>Lap Siding    | •           | •               | •      | •         | •            | •            | •       | •       | •              | •             | •          | •              | •            | •            | •             | •           | •        | •       |
|---|------------------------------------------------------|-------------|-----------------|--------|-----------|--------------|--------------|---------|---------|----------------|---------------|------------|----------------|--------------|--------------|---------------|-------------|----------|---------|
|   | <b>4-1/2" Dutchlap</b><br>Select Cedar<br>Lap Siding | •           |                 | •      | •         |              |              |         | •       | •              |               |            | •              | •            | •            | •             | •           | •        | •       |
|   | <b>5" Clapboard</b><br>Select Cedar<br>Lap Siding    |             |                 |        |           |              |              |         |         |                |               |            |                |              | •            | •             | •           | •        | •       |
|   | <b>4-1/2" Clapboard</b><br>Smooth Lap Siding         |             |                 |        |           |              |              |         |         |                |               |            |                |              | •            | •             |             |          | •       |
|   | <b>3" Clapboard</b><br>Smooth Lap Siding             |             | *_              |        |           |              |              |         |         |                |               |            |                |              | •            | •             |             |          | •       |
| 1 | **Premium Colors<br>*Deluxe Colors                   | Autumn Red* | Mountain Cedar* | Slate* | Espresso* | Sable Brown* | Hearthstone* | Spruce* | Forest* | Midnight Blue* | Pacific Blue* | Flagstone* | Charcoal Gray* | Castle Stone | Granite Gray | Sterling Gray | Oxford Blue | Seagrass | Cypress |