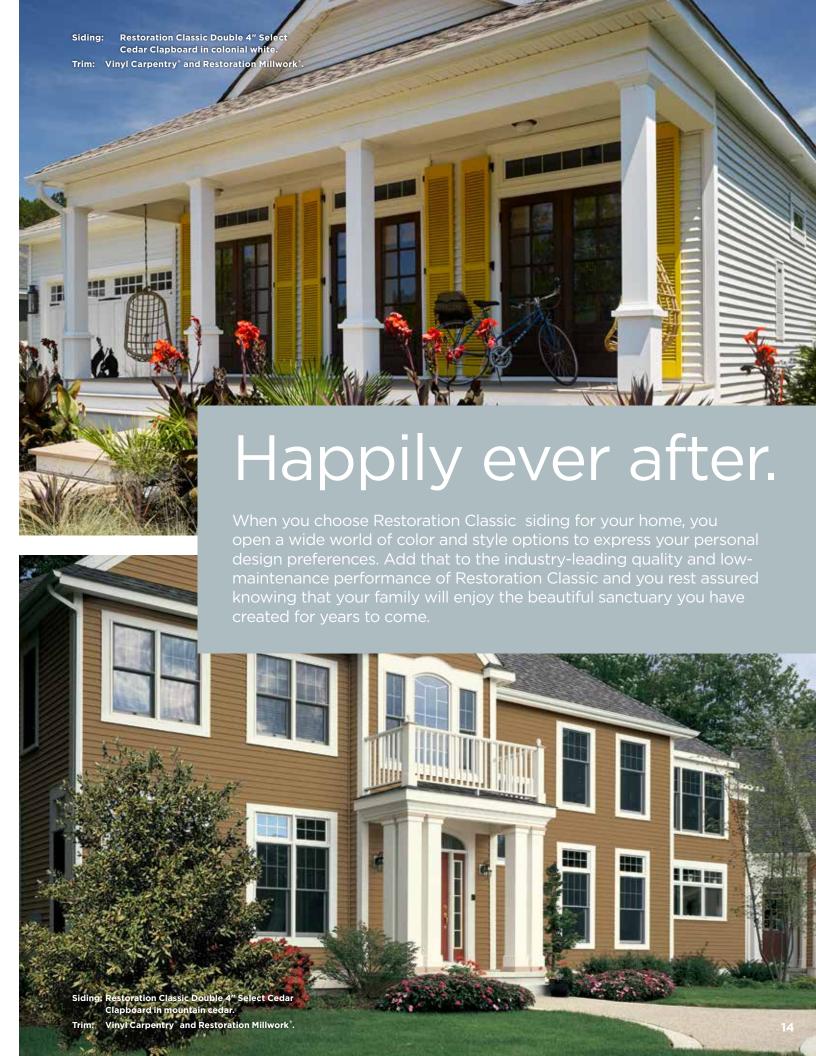

# Restoration Classic<sup>™</sup>

## 27 Colors.

With CertainTeed's color leadership, Restoration Classic has a wide color spectrum. Choose from subtle tones or deep shades with the highest color fade protection available anywhere. Color it your way. If you need help, check out page 9 for color tools to guide your decision making.

## Architectural Accuracy

Restoration Classic siding panels are designed with historical architectural accuracy in mind. Each profile offers the traditional styles with European roots: the clapboard style is the most traditional found in most parts of the United States and the dutchlap style provides strong shadow lines and highly popular in the Mid-Atlantic region. Restoration Classic is excellent for remodeling an older home or creating a traditional look for a new home.

## 5 Styles. Great features.

High quality vinyl does not absorb moisture or rot.

Restoration Classic consists of traditional styles with European roots: Clapboard and Dutchlap. The Clapboard style is the most traditional and found in all parts of the United States and the Dutchlap style provides strong shadow lines and is highly popular in the Mid-Atlantic region.