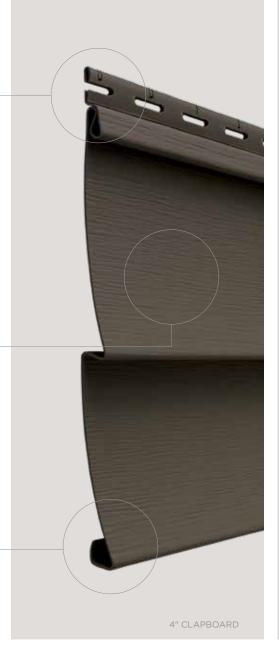

## Architectural Accuracy

Restoration Classic siding panels are designed with historical architectural accuracy in mind. Each profile offers the traditional styles with European roots: the clapboard style is the most traditional found in most parts of the United States and the dutchlap style provides strong shadow lines and highly popular in the Mid-Atlantic region. Restoration Classic is excellent for remodeling an older home or creating a traditional look for a new home.

**Clapboard Style Smooth** 

**Dutchlap Style Select Cedar** 

## 5 Styles. Great features.

High quality vinyl does not absorb moisture or rot.

Restoration Classic consists of traditional styles with European roots: Clapboard and Dutchlap. The Clapboard style is the most traditional and found in all parts of the United States and the Dutchlap style provides strong shadow lines and is highly popular in the Mid-Atlantic region.