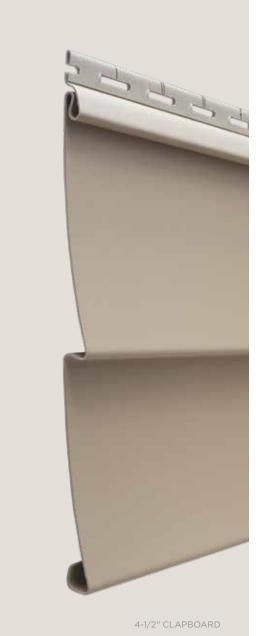

## ...for color availability.

|   | <b>4" Clapboard</b><br>Select Cedar<br>Lap Siding    | •           | •               | •      | •         | •            | •            | •       | •       | •              | •             | •          | •              | •            | •            | •             | •           | •        | •       |
|---|------------------------------------------------------|-------------|-----------------|--------|-----------|--------------|--------------|---------|---------|----------------|---------------|------------|----------------|--------------|--------------|---------------|-------------|----------|---------|
|   | <b>4-1/2" Dutchlap</b><br>Select Cedar<br>Lap Siding | •           |                 | •      | •         |              |              |         | •       | •              |               |            | •              | •            | •            | •             | •           | •        | •       |
|   | <b>5" Clapboard</b><br>Select Cedar<br>Lap Siding    |             |                 |        |           |              |              |         |         |                |               |            |                |              | •            | •             | •           | •        | •       |
|   | <b>4-1/2" Clapboard</b><br>Smooth Lap Siding         |             |                 |        |           |              |              |         |         |                |               |            |                |              | •            | •             |             |          | •       |
|   | <b>3" Clapboard</b><br>Smooth Lap Siding             |             | *_              |        |           |              |              |         |         |                |               |            |                |              | •            | •             |             |          | •       |
| 1 | **Premium Colors<br>*Deluxe Colors                   | Autumn Red* | Mountain Cedar* | Slate* | Espresso* | Sable Brown* | Hearthstone* | Spruce* | Forest* | Midnight Blue* | Pacific Blue* | Flagstone* | Charcoal Gray* | Castle Stone | Granite Gray | Sterling Gray | Oxford Blue | Seagrass | Cypress |