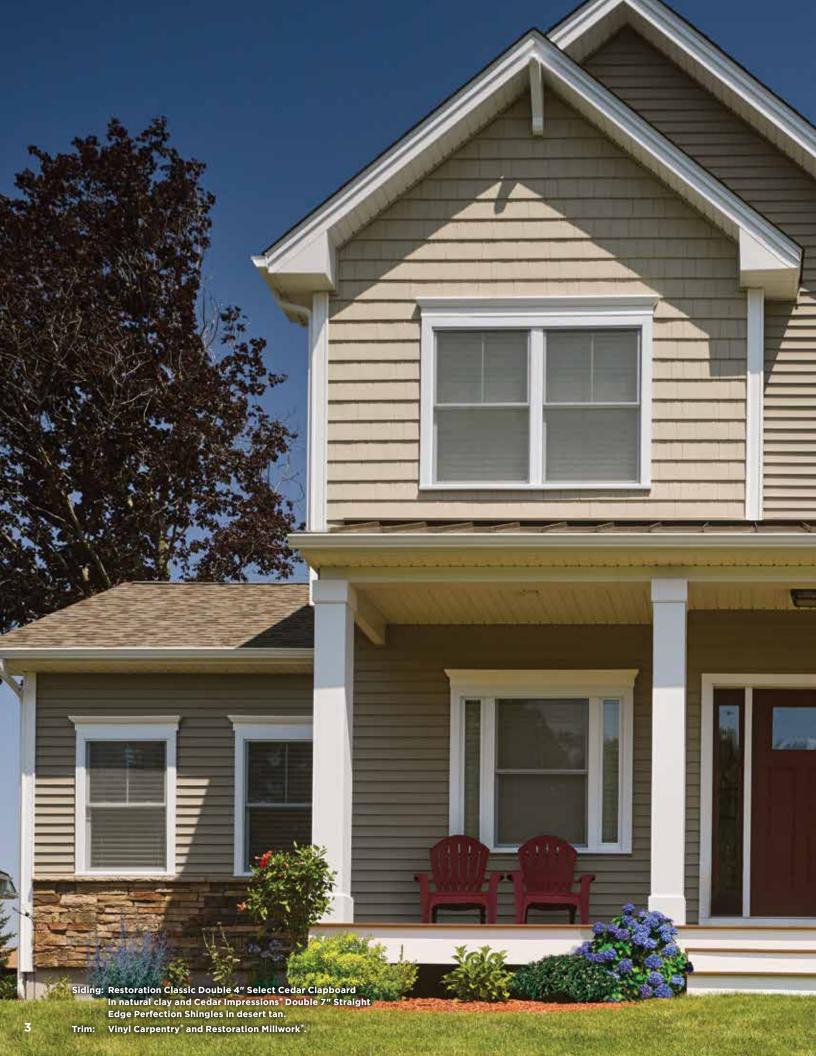

## Architectural Accuracy

Restoration Classic siding panels are designed with historical architectural accuracy in mind. Each profile offers the traditional styles with European roots: the clapboard style is the most traditional found in most parts of the United States and the dutchlap style provides strong shadow lines and highly popular in the Mid-Atlantic region. Restoration Classic is excellent for remodeling an older home or creating a traditional look for a new home.

## 5 Styles. Great features.

High quality vinyl does not absorb moisture or rot.

Restoration Classic consists of traditional styles with European roots: Clapboard and Dutchlap. The Clapboard style is the most traditional and found in all parts of the United States and the Dutchlap style provides strong shadow lines and is highly popular in the Mid-Atlantic region.