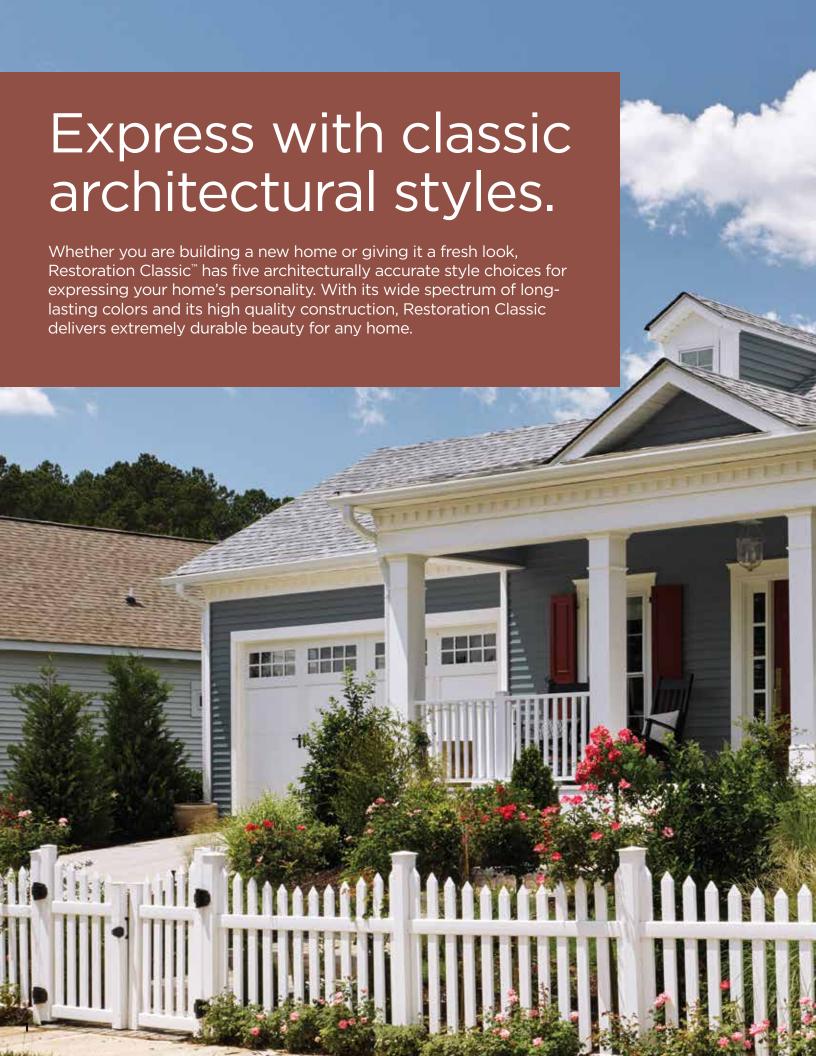

## Architectural Accuracy

Restoration Classic siding panels are designed with historical architectural accuracy in mind. Each profile offers the traditional styles with European roots: the clapboard style is the most traditional found in most parts of the United States and the dutchlap style provides strong shadow lines and highly popular in the Mid-Atlantic region. Restoration Classic is excellent for remodeling an older home or creating a traditional look for a new home.

## 5 Styles. Great features.

High quality vinyl does not absorb moisture or rot.

Restoration Classic consists of traditional styles with European roots: Clapboard and Dutchlap. The Clapboard style is the most traditional and found in all parts of the United States and the Dutchlap style provides strong shadow lines and is highly popular in the Mid-Atlantic region.