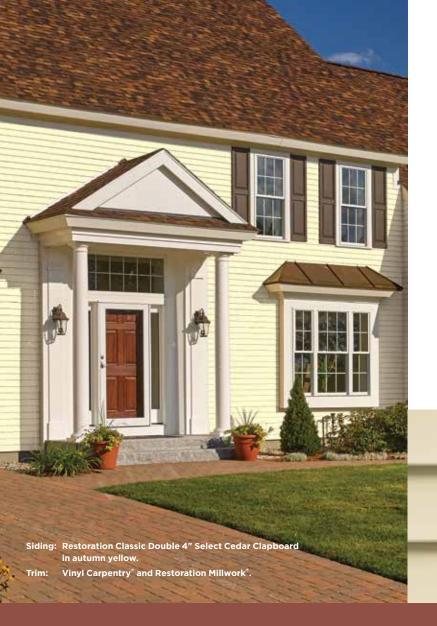

Pacific Blue

| Savannah Wicker | Flagstone          | Cypress     | Castle Stone |
|-----------------|--------------------|-------------|--------------|
|                 |                    |             |              |
|                 |                    |             |              |
| Calda Danasa    | A. da area Vallaci | U dk. d     | D T          |
| Sable Brown     | Autumn Yellow      | Hearthstone | Desert Tan   |
|                 |                    |             |              |
|                 |                    |             |              |

Natural Clay Charcoal Gray Herringbone Slate

Heritage Cream

Mountain Cedar Light Maple